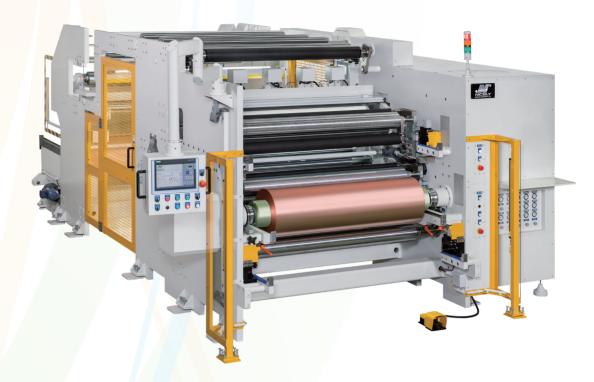

## **EG-5000 SERIES / COPPER FOIL SLITTER REWINDER**

- Copper foil for battery application
- Electro-Deposited copper foil
- Copper micro thin layers

more details

The EG-5000 series is a specialized copper foil slitting machine commonly utilized in the energy industry. This machine model is customized to meet various production needs and offers different options, such as a compact model with a shorter web flow or a longer flow to accommodate additional web inspection or special devices.

Additionally, the rewinding stations can be designed with either shafted and shaftless winding methods, providing further customization to meet individual requirements. The Nicely EG-5000 series offers exceptional flexibility, ensuring that it can meet the unique and specific demands in the copper foil slitting.